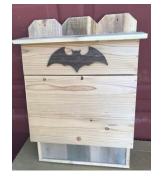

D. Bat House

| ITEM                                                                        |                                    | PRICE | QUANTY | TOTAL |
|-----------------------------------------------------------------------------|------------------------------------|-------|--------|-------|
| A.                                                                          | Blue Bird House                    | \$15  |        |       |
| В.                                                                          | Finch House                        | \$15  |        |       |
| C.                                                                          | Generic Bird House                 | \$12  |        |       |
| D.                                                                          | Eastern Virginia Screech Owl House | \$40  |        |       |
| E.                                                                          | Bat House                          | \$30  |        |       |
| Grand Total                                                                 |                                    |       |        |       |
| All houses are made with natural cedar. Items may not be actually as shown. |                                    |       |        |       |