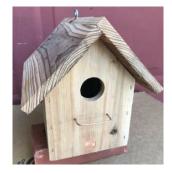

| Name    | <br>  | <br> |
|---------|-------|------|
| Phone # |       |      |
| Address | <br>· | <br> |
| Email   |       |      |

A. Blue Bird House

B. Finch House

C. Generic Bird House

D. Eastern Virginia Screech Owl House

D. Bat House

| ITEM                                                                        |                                    | PRICE | QUANTY | TOTAL |
|-----------------------------------------------------------------------------|------------------------------------|-------|--------|-------|
| A.                                                                          | Blue Bird House                    | \$15  |        |       |
| В.                                                                          | Finch House                        | \$15  |        |       |
| C.                                                                          | Generic Bird House                 | \$12  |        |       |
| D.                                                                          | Eastern Virginia Screech Owl House | \$40  |        |       |
| E.                                                                          | Bat House                          | \$30  |        |       |
| Grand Total                                                                 |                                    |       |        |       |
| All houses are made with natural cedar. Items may not be actually as shown. |                                    |       |        |       |