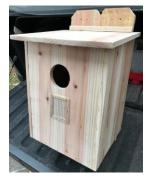

| Name    | <br>  | <br> |
|---------|-------|------|
| Phone # |       |      |
| Address | <br>· | <br> |
| Email   |       |      |

A. Blue Bird House

B. Finch House

C. Generic Bird House

D. Eastern Virginia Screech Owl House

D. Bat House

| ITEM                                                                        |                                    | PRICE | QUANTY | TOTAL |
|-----------------------------------------------------------------------------|------------------------------------|-------|--------|-------|
| A.                                                                          | Blue Bird House                    | \$15  |        |       |
| В.                                                                          | Finch House                        | \$15  |        |       |
| C.                                                                          | Generic Bird House                 | \$12  |        |       |
| D.                                                                          | Eastern Virginia Screech Owl House | \$40  |        |       |
| E.                                                                          | Bat House                          | \$30  |        |       |
| Grand Total                                                                 |                                    |       |        |       |
| All houses are made with natural cedar. Items may not be actually as shown. |                                    |       |        |       |