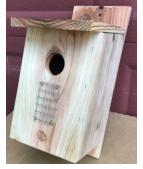

| Name    | <br>  | <br> |
|---------|-------|------|
| Phone # |       |      |
| Address | <br>· | <br> |
| Email   |       |      |

A. Blue Bird House

B. Finch House

C. Generic Bird House

D. Eastern Virginia Screech Owl House

D. Bat House

| ITEM                                                                        |                                    | PRICE | QUANTY | TOTAL |
|-----------------------------------------------------------------------------|------------------------------------|-------|--------|-------|
| A.                                                                          | Blue Bird House                    | \$15  |        |       |
| В.                                                                          | Finch House                        | \$15  |        |       |
| C.                                                                          | Generic Bird House                 | \$12  |        |       |
| D.                                                                          | Eastern Virginia Screech Owl House | \$40  |        |       |
| E.                                                                          | Bat House                          | \$30  |        |       |
| Grand Total                                                                 |                                    |       |        |       |
| All houses are made with natural cedar. Items may not be actually as shown. |                                    |       |        |       |