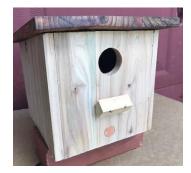

| Name    | <br>  | <br> |
|---------|-------|------|
| Phone # |       |      |
| Address | <br>· | <br> |
| Email   |       |      |

A. Blue Bird House

B. Finch House

C. Generic Bird House

D. Eastern Virginia Screech Owl House

D. Bat House

| ITEM                                                                        |                                    | PRICE | QUANTY | TOTAL |
|-----------------------------------------------------------------------------|------------------------------------|-------|--------|-------|
| A.                                                                          | Blue Bird House                    | \$15  |        |       |
| В.                                                                          | Finch House                        | \$15  |        |       |
| C.                                                                          | Generic Bird House                 | \$12  |        |       |
| D.                                                                          | Eastern Virginia Screech Owl House | \$40  |        |       |
| E.                                                                          | Bat House                          | \$30  |        |       |
| Grand Total                                                                 |                                    |       |        |       |
| All houses are made with natural cedar. Items may not be actually as shown. |                                    |       |        |       |